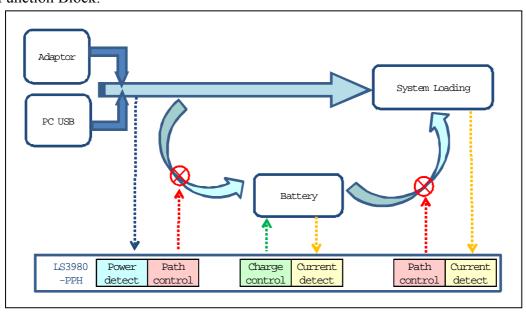

Working voltage: 4.5V. Package: NSOP-16

- Application: 1~ N cells battery charger (or function).
- Function Block: