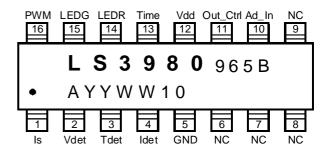

Working voltage: 4.5V. Package: NSOP-16

- Application: 1~ N cells battery charger (or function).
- Function Block: